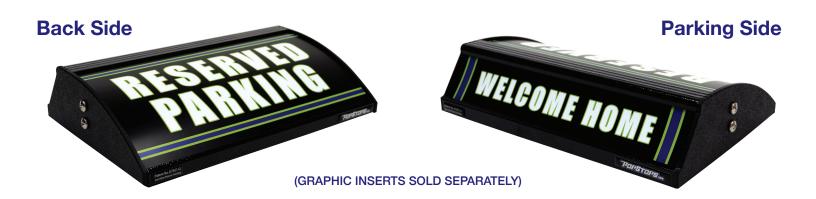

## **PRODUCT DESCRIPTION & DETAILS**

PopStops<sup>®</sup> are an innovative parking aid for your home garage. With a PopStop<sup>®</sup>, you'll have the perfect way to stop your vehicle and enjoy a graphic message over and over!