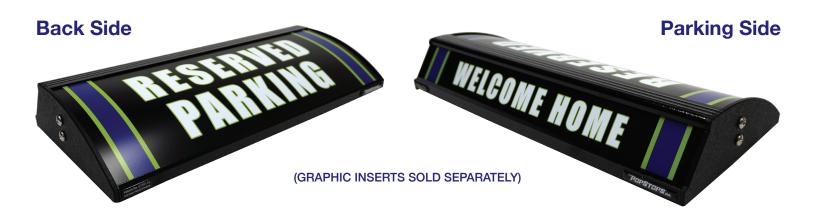

## **PRODUCT DESCRIPTION & DETAILS**

PopStops<sup>®</sup> are an innovative parking aid for your home garage. With a PopStop<sup>®</sup>, you'll have the perfect way to stop your vehicle and enjoy a graphic message over and over!