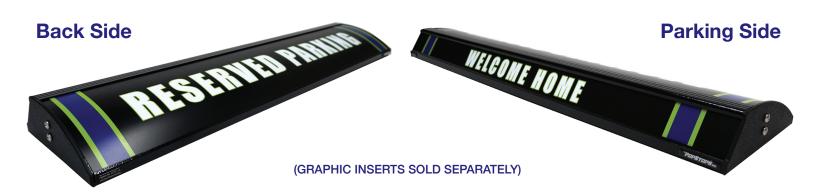

## **PRODUCT DESCRIPTION & DETAILS**

PopStops® are an innovative parking aid for your home garage. With a PopStop®, you'll have the perfect way to stop your vehicle and enjoy a graphic message over and over!

800.209.4571 www.popstops.com

Patent No: D7951120

**Floor Decal** 

**Stainless Steel Screws** 

Non-Skid Feet